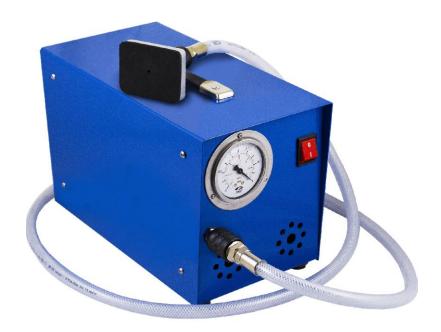

## **VACUTEST 116**

## Electric vacuum gauge

## DESCRIPTION

With the VACUTEST 116 reliable and precise "leak test" are carried out which allow to operate more quickly and with greater professionalism:

- For testing leakoge on cylinder heads or leaky valves
- For cheak up valve tightness directly on the vehicle when monifold is remaved
- Perfect devite for testing petrol and diesel egines valves before or after valves seats reconditioning
- For testing all vacuum controlled functions on carburators, injection systems, automatic transmissions etc.

The use of a suitably calibrated electric vacuum pump makes the VACUTEST 116 a precise and reliable instrument.

| Suction volume   | 11.6 l/min      |
|------------------|-----------------|
| Max vacuum value | -850 mbar       |
| Electric power   | 220  V - 50 Hz  |
| Dimensions       | 33 x 16 x 20 cm |
| Weight           | 10 Kg           |